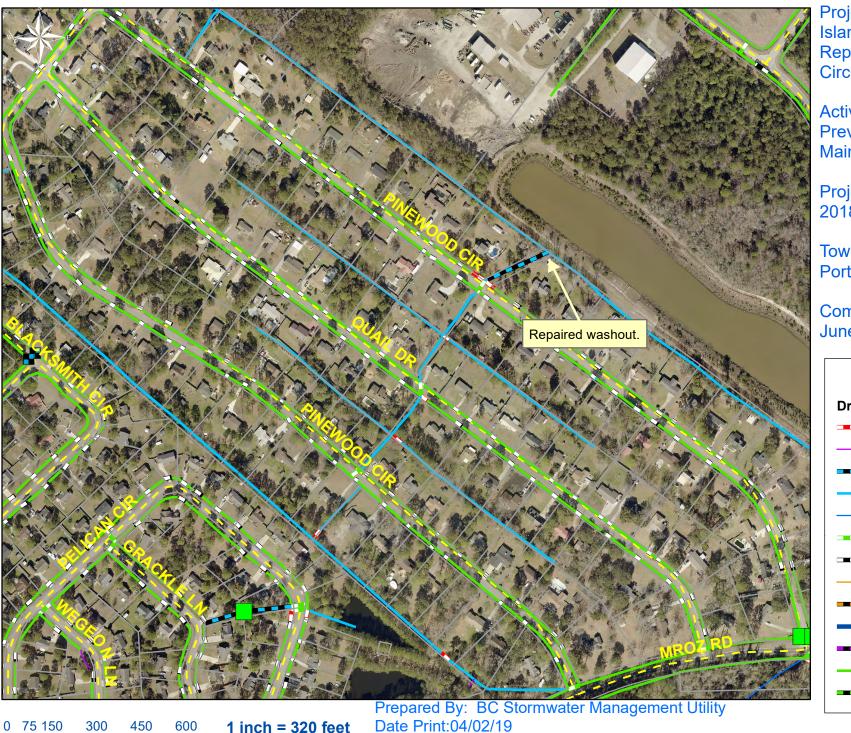

Before

During

After

Feet

Project: Port Royal Island Washout Repairs - Pinewood Circle Map #1

Activity: Routine/ Preventive Maintenance

Project #: 2018-504

Township/SW Dist: Port Royal Island/6

Completed: June 2018

File:C:\project summaries map/Port Royal Island- Pinewood Circle Map #1 2018-504

**Project: Port Royal** Island Washout **Providence Road** 

Activity: Routine/ Preventive Maintenance