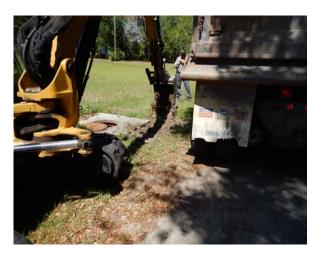

Before

During

After

Feet

Project: Port Royal Island Washout Repairs - Pinewood Circle Map #1

Activity: Routine/ Preventive Maintenance

Project #: 2018-504

Township/SW Dist: Port Royal Island/6