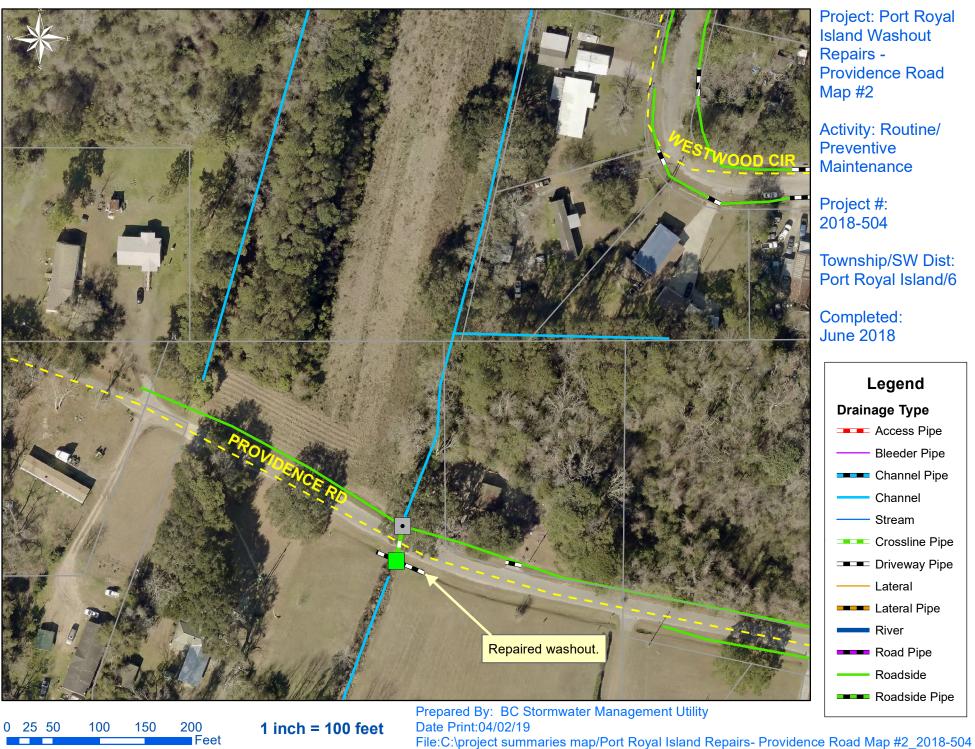

Completed: June 2018

File:C:\project summaries map/Port Royal Island- Pinewood Circle Map #1 2018-504

**Project: Port Royal** Island Washout **Providence Road** 

Activity: Routine/ Preventive Maintenance

2018-504

Township/SW Dist: Port Royal Island/6

Completed: June 2018