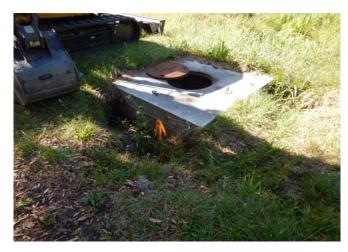

Before

During

After

Feet

Project: Port Royal Island Washout Repairs - Pinewood Circle Map #1

Activity: Routine/ Preventive Maintenance

Project #: 2018-504

Township/SW Dist: Port Royal Island/6